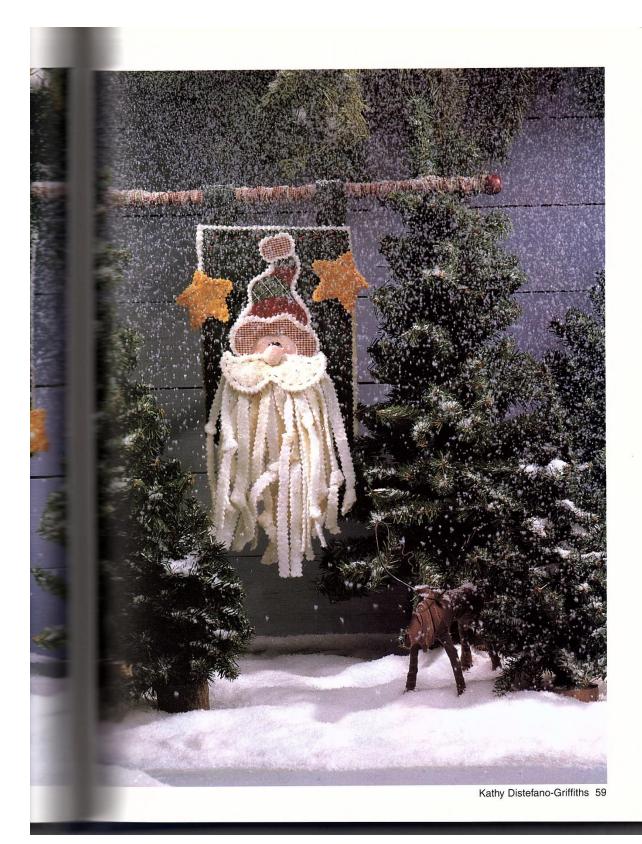

# \*\*\*\*SANTA'S BANNER\*\*\*

## **Items you'll supply:**

Two (2) Christmas fabrics (1 for Hat and 1 for brim & pompom), very bright

Flesh Tone fabric for nose & face

(I recommend cutting 2 of the face to avoid see thru of background-to be fused

Gold Felt for Stars (optional) (to be fused)

#### Kits to be distributed at meeting will contain the following:

Pre-fused background (I've selected a black background w red, green & white mini poka-dot fabric.

Pre-cut strips for beard (to be sewn first & hot-glued behind mustache)