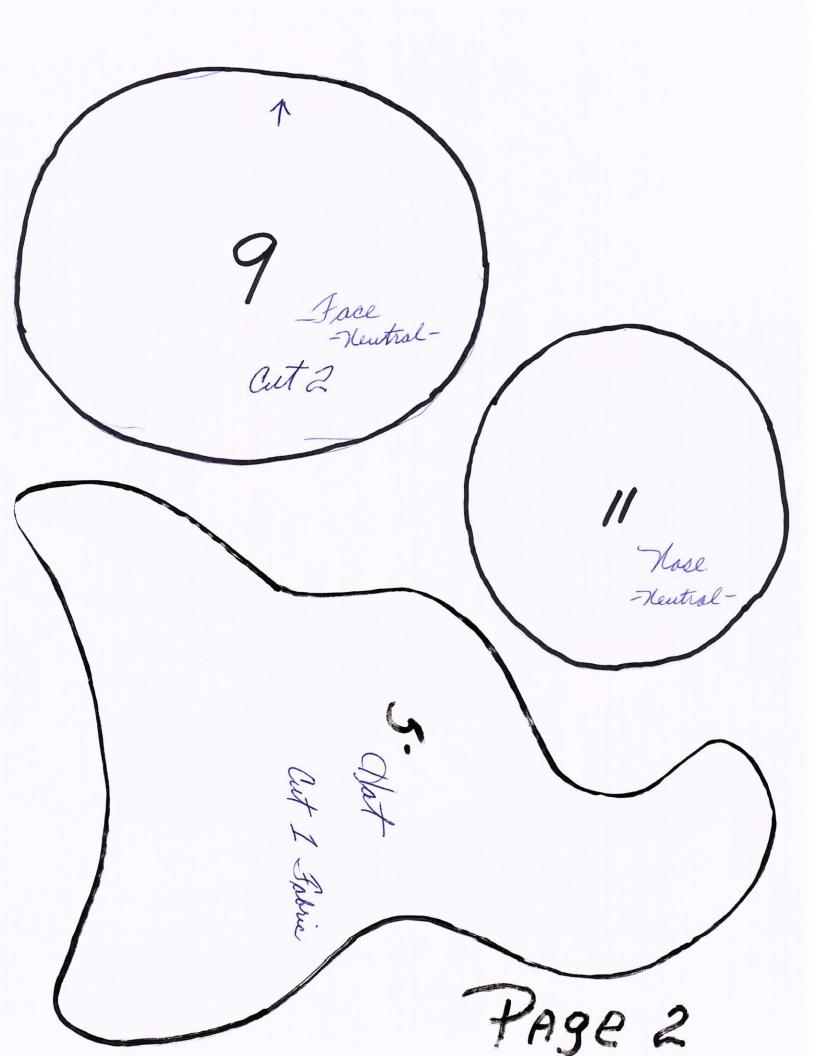

## PATTERNS ARE FULL SIZE

PLEASE CUT OUT YOUR PATTERN ONLY FROM FABRIC on PAGES 1 & 2 PRIOR TO MEETING

(PLEASE PRE-CUT PATTERN PIECES ONLY ON PAGE 3 & 4 PRIOR TO MEETING)

Step by step instruction will be given at meeting & I promise they will be very simple

AbakBrim
Red twhite Print

Gon Son
Cut Red white
Print

Page 1

Page 3 Pan Pom Cut from Felt Steer Cut 2 from Felt Gold Cut from Felf