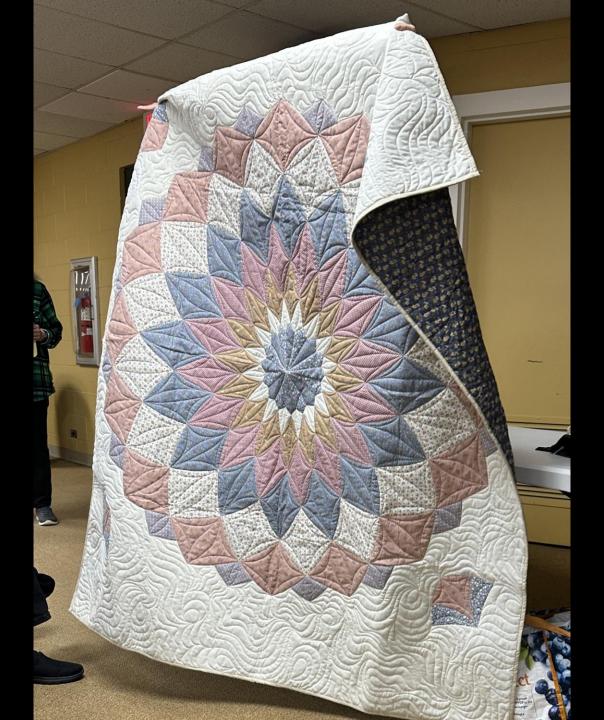

Snowman Maryann F

Reindeer Maryann F

Plaid square wall hanging Laurie S

Christmas lap quilt Laurie S

Memento from Allaire raffle quilt Pat L

Rescued vintage quilt Pat L

Rescued vintage quilt
Pat L

Rescued vintage quilt Pat L