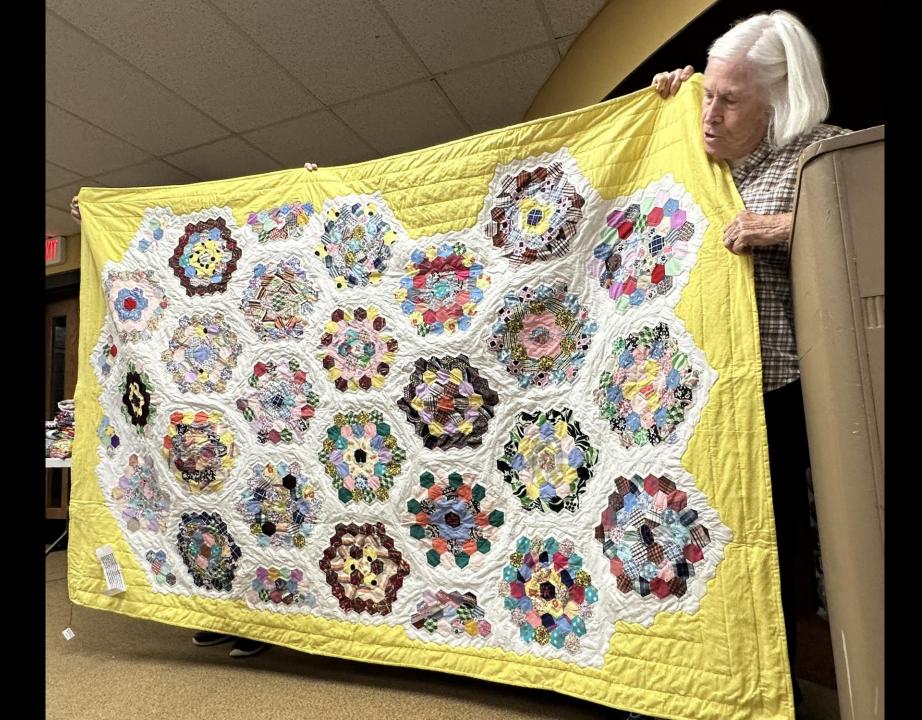

Snowman Maryann F

Reindeer Maryann F

Plaid square wall hanging Laurie S

Christmas lap quilt Laurie S

Memento from Allaire raffle quilt Pat L

Rescued vintage quilt Pat L

Rescued vintage quilt
Pat L

Rescued vintage quilt Pat L