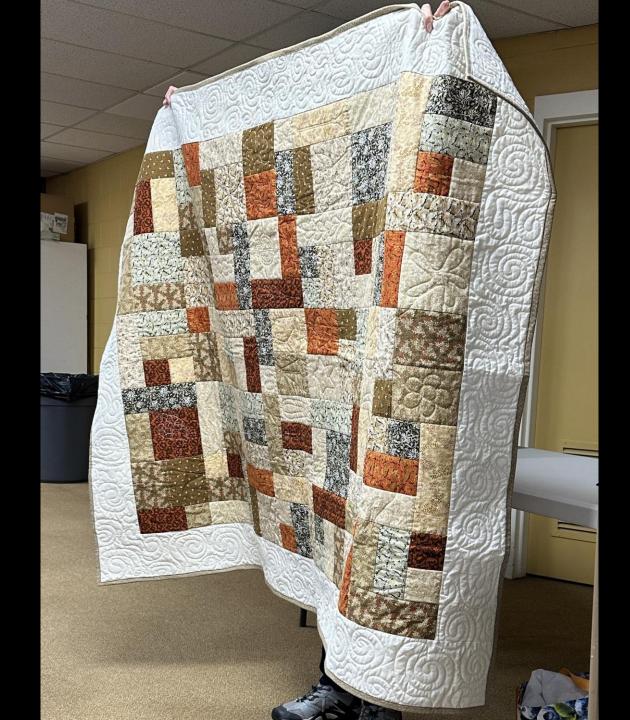

Snowman Maryann F

Reindeer Maryann F

Plaid square wall hanging Laurie S

Christmas lap quilt Laurie S

Memento from Allaire raffle quilt Pat L

Rescued vintage quilt Pat L

Rescued vintage quilt
Pat L

Rescued vintage quilt Pat L