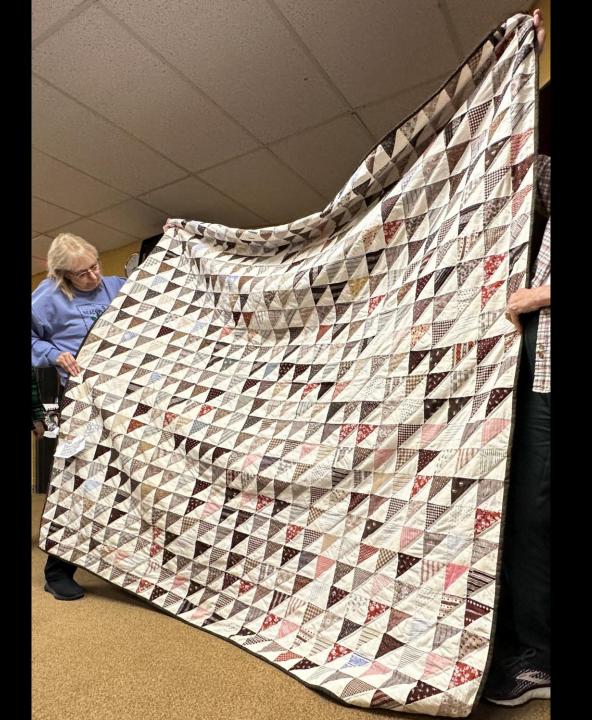

Snowman Maryann F

Reindeer Maryann F

Plaid square wall hanging Laurie S

Christmas lap quilt Laurie S

Memento from Allaire raffle quilt Pat L

Rescued vintage quilt Pat L

Rescued vintage quilt
Pat L

Rescued vintage quilt Pat L