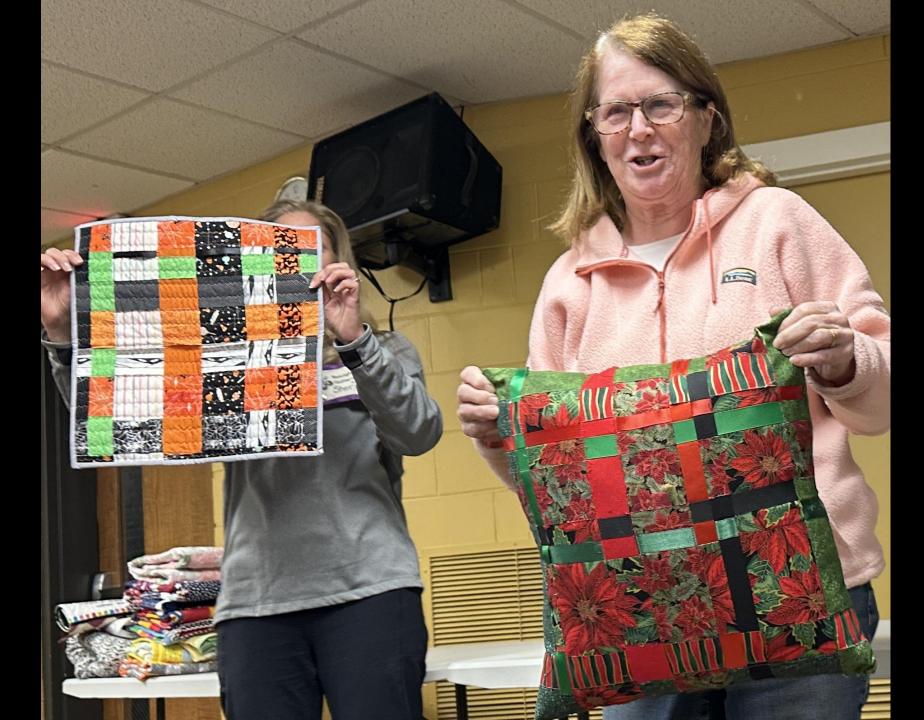

Snowman Maryann F

Reindeer Maryann F

Plaid square wall hanging Laurie S

Christmas lap quilt Laurie S

Memento from Allaire raffle quilt Pat L

Rescued vintage quilt Pat L

Rescued vintage quilt
Pat L

Rescued vintage quilt Pat L