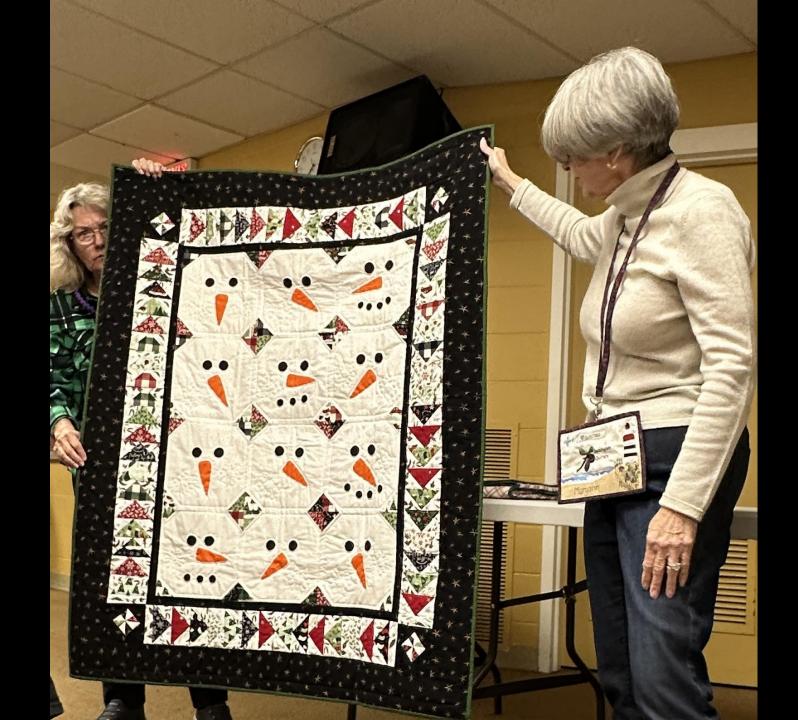

Snowman Maryann F

Reindeer Maryann F

Plaid square wall hanging Laurie S

Christmas lap quilt Laurie S

Memento from Allaire raffle quilt Pat L

Rescued vintage quilt Pat L

Rescued vintage quilt
Pat L

Rescued vintage quilt Pat L