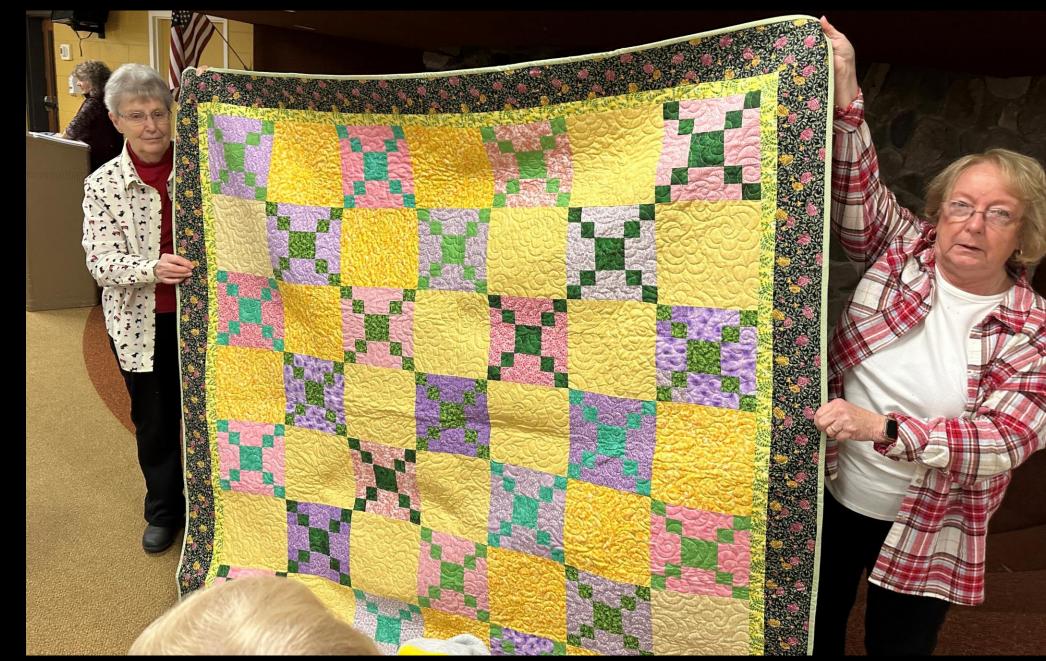

## Beachplum Quilt Guild Meeting Photos

November 18, 2022

Pine needlers quilt from trunk show

Charity quilt by Shirley M Finished by Marcia G

Inherited charity quilt Marcia G

Inherited charity quilt Marcia G Pillowcase Emilie S