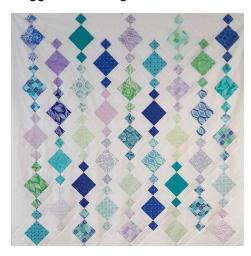

## November 2019 BoM - Chandelier Quilt

This is a super easy block!

Use purples and blues, along with background fabric.

MAKE TWO! Each one will finish at 12"

These blocks will be assembled on point to get the desired effect. Instructions for the setting triangles are provided for the winner of the blocks.

## Suggested arrangement:

| Finished Block Size | Setting Triangle  Two Diagonal Cuts | Corner Triangles One Diagonal Cut |
|---------------------|-------------------------------------|-----------------------------------|
| 4"                  | 7"                                  | 3 3/4"                            |
| 5"                  | 8 3/8"                              | 4 1/2"                            |
| 6"                  | 9 3/4"                              | 5 1/8"                            |
| 7"                  | 11 1/4"                             | 5 7/8"                            |
| 8"                  | 12 5/8"                             | 6 5/8"                            |
| 9"                  | 14"                                 | 7 1/4"                            |
| 10"                 | 15 1/2"                             | 8"                                |
| 12"                 | 18 1/4"                             | 9 3/8"                            |
| 14"                 | 21 1/8"                             | 10 7/8"                           |
| 15"                 | 22 1/2"                             | 11 1/2"                           |
| 16"                 | 23 7/8"                             | 12 1/4"                           |